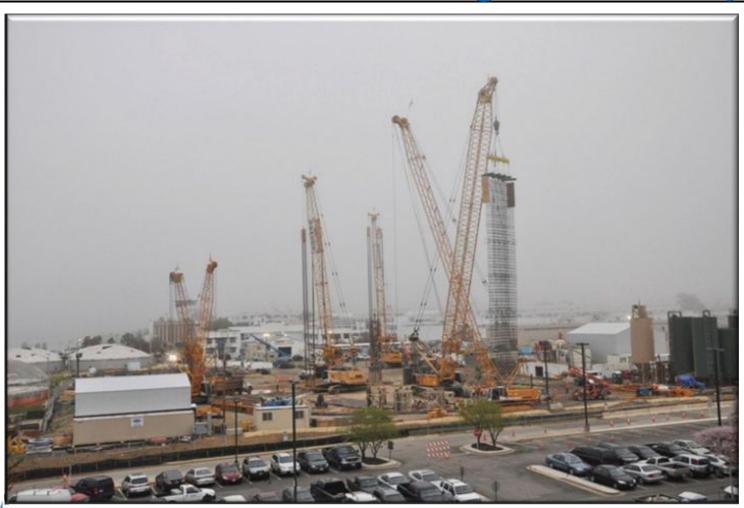

#### **DC Clean Rivers**

- Blue Plains Tunnel (BPT)
- CSO 019
- M Street Diversion Sewer
- Tingey Street Diversion Sewer
- Low Impact Development Retrofit at DC Water Facilities
- Anacostia River Tunnel (ART)
- First Street Tunnel (FST)

# DC Water Major Projects CONTRACT VALUES

| DC Clean Rivers                  |                | Tunnel Dewatering Pump Station         | on and        |
|----------------------------------|----------------|----------------------------------------|---------------|
| Blue Plains Tunnel               | \$ 326,903,971 | <b>Enhanced Clarification Facility</b> | \$214,931,000 |
| CSO 019                          | \$ 25,606,421  |                                        |               |
| M Street Diversion Sewer         | \$ 31,096,346  | Bio Solids Management                  |               |
| <b>Tingey St Diversion Sewer</b> | \$ 16,111,686  | Main Process Train                     | \$210,288,101 |
| Low Impact Dev. Retrofit         | \$ 3,583,772   | Final Dewatering Facility 1C           | \$ 7,993,154  |
| Anacostia River Tunnel*          | \$ 253,859,999 | Final Dewatering Facility 2C           | \$ 78,311,311 |
| First Street Tunnel              | \$ 157,675,000 | Combined Heat & Power                  | \$ 83,015,875 |