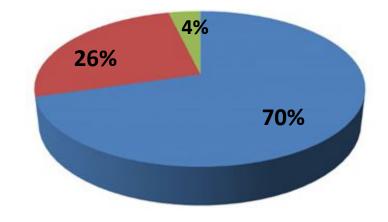

## TOTAL CONSTRUCTION CONTRACTING DISTRIBUTION NOVEMBER 2013

- Total Non-M/WBE: \$723,955,834
- Total MBE \$ Awarded: \$268,765,299
- Total WBE \$ Awarded: \$42,427,600

## TOTAL: \$1,035,148,733