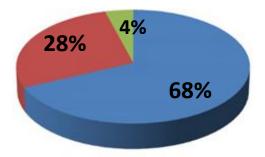

## TOTAL DESIGN CONTRACTING JANUARY 2014

- Total Non-M/WBE: \$36,656,771
- Total MBE \$ Awarded: \$15,014,266
- Total WBE \$ Awarded: \$2,232,801

TOTAL: \$53,903,838